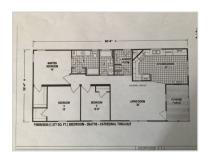

## Home Information

| Beds:            | 3                    |
|------------------|----------------------|
| Baths:           | 2                    |
| SqFt:            | 1377                 |
| Year Built:      | 2023                 |
| Community:       | Pennwood<br>Crossing |
| County:          | Bucks                |
| School District: | Pennsbury            |
| Pre-Qualified:   | Yes                  |

#### Overview:

Enjoy one level living in this beautiful 3 bedroom, 2 bath ranch style mobile home with a large covered porch. This home comes loaded with upgraded stainless-steel appliances, double stainless-steel sink, recessed lighting and beautiful white cabinetry throughout. Large master suite and a master bath with dual sinks, a linen closet and a walk-in shower.