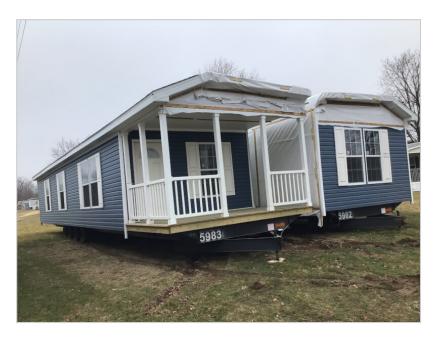

#### Featured Benefits:

Ranch home
Gable entry home
Shutters
Shingle roof
Vinyl siding
Vinyl foundation enclosure
Full covered porch

#### Overview:

Enjoy one level living in this beautiful 3 bedroom, 2 bath ranch style mobile home with a large covered porch. This home comes loaded with upgraded stainless-steel appliances, double stainless-steel sink, recessed lighting and beautiful white cabinetry throughout. Large master suite and a master bath with dual sinks, a linen closet and a walk-in shower.